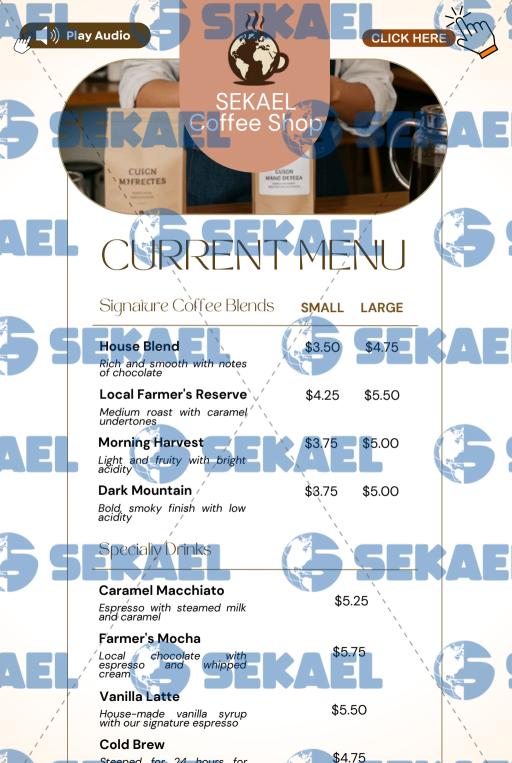

## CURRENT MENU

-resh Pasiries & Lighi Biie

#### **Avocado Toast**

On rustic sourdough with local microgreens

Farmer's Breakfast

Sandwich

\$3.75

\$3.50

\$7.25

\$6.75