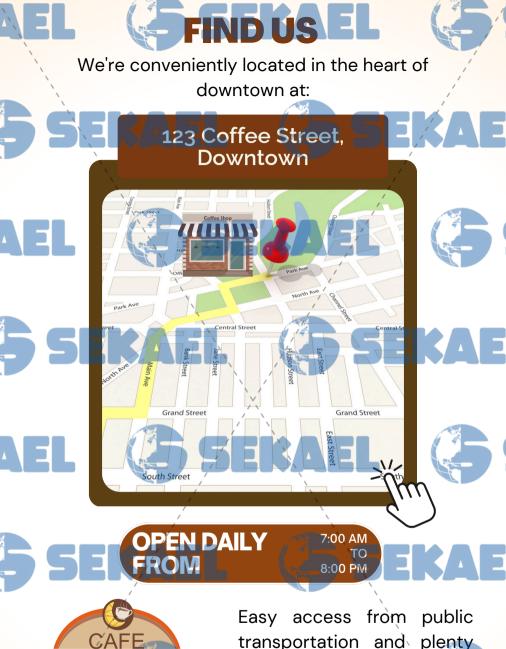

EKAEL

transportation and plenty of parking nearby.

Call us at (555) 123-4567 or use the map to navigate directly to our location

Steeped for 24 hours for smooth, low-acid flavor \$4.75

Click Here